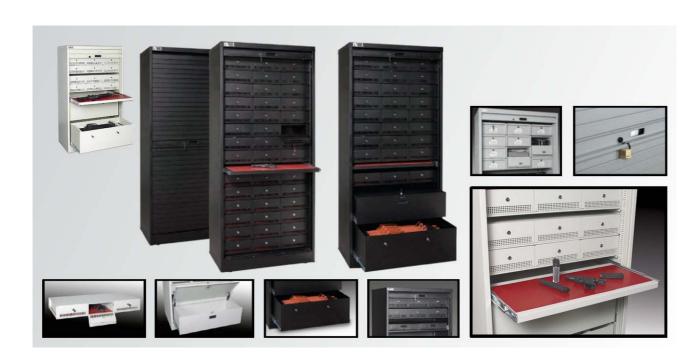

## FWS - Evidence Storage Cabinet

Secure Evidence Storage System with many options to exactly match police or military operational requirements.

The Secure Storage Cabinets provide the solution to problems of the temporary storage of evidence.

Security of the 'chain of custody' of evidence can be ensured when using these cabinets.

Enable precise accounting of storage during the critical time period between seizure and transfer to a secure evidence storage facility.

| Module Dims  | - Widths: 865 mm or 1020 mm                                                                                                                                                                                                                                                                                                                                                                                                                                                                                                                                                                                             |
|--------------|-------------------------------------------------------------------------------------------------------------------------------------------------------------------------------------------------------------------------------------------------------------------------------------------------------------------------------------------------------------------------------------------------------------------------------------------------------------------------------------------------------------------------------------------------------------------------------------------------------------------------|
|              | - Heights: 1525 mm, 1625 mm, 1830 mm or 2110 mm                                                                                                                                                                                                                                                                                                                                                                                                                                                                                                                                                                         |
| Construction | - All steel cabinet with steel roller shutter door                                                                                                                                                                                                                                                                                                                                                                                                                                                                                                                                                                      |
|              | - Floor or wall fixing                                                                                                                                                                                                                                                                                                                                                                                                                                                                                                                                                                                                  |
| Key Benefits | <ul> <li>Use for evidence storage or as a packing station for items of evidence.</li> <li>Secure storage of controlled substances, documents, small arms, knives and other weapons.</li> <li>Single, double or triple key access – deadlock or slam lock</li> <li>Space saving - the only evidence storage cabinet with an all-steel bi-parting tambour door</li> <li>An ideal 'workstation' for traditional or electronic evidence scales</li> <li>Internal power options to enable use of many different types of hardware</li> <li>A choice of many alternative 'mix and match' components available from</li> </ul> |
|              | 'locker units' to plain shelves                                                                                                                                                                                                                                                                                                                                                                                                                                                                                                                                                                                         |
|              | <ul> <li>Assembled and wired at the factory – ready to use immediately on delivery</li> </ul>                                                                                                                                                                                                                                                                                                                                                                                                                                                                                                                           |
| Article-No.  | - FWS Evidence Cabinets                                                                                                                                                                                                                                                                                                                                                                                                                                                                                                                                                                                                 |
| Note         | - Ask for your individually quotation.                                                                                                                                                                                                                                                                                                                                                                                                                                                                                                                                                                                  |