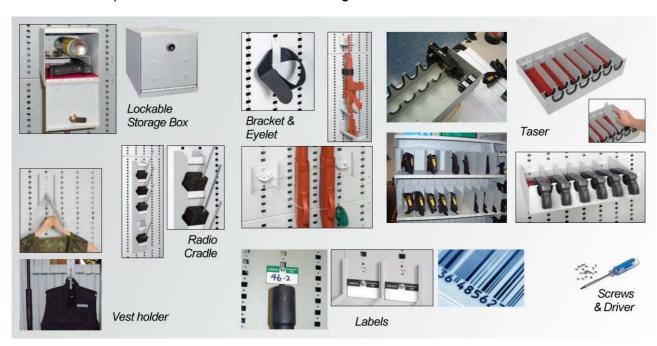

| Lockable       | - 6.25"W (158mm) x 6.875"H (174mm) x 11"D (279mm)                                                                                                                                                                                                                                                                                                                       |
|----------------|-------------------------------------------------------------------------------------------------------------------------------------------------------------------------------------------------------------------------------------------------------------------------------------------------------------------------------------------------------------------------|
| Storage Box    |                                                                                                                                                                                                                                                                                                                                                                         |
| Vest Holder    | - Capacity: 3 vests                                                                                                                                                                                                                                                                                                                                                     |
| Radio Cradle   | - Capacity: 6 radios                                                                                                                                                                                                                                                                                                                                                    |
| Bracket &      | - Velcro Pass Through Bracket                                                                                                                                                                                                                                                                                                                                           |
| Eyelet         | - Secure Eyelet                                                                                                                                                                                                                                                                                                                                                         |
| Taser Storage  | - Capacity: 6 or 8                                                                                                                                                                                                                                                                                                                                                      |
|                | <ul> <li>For storage of X26 Taser Storage outside the holster, our 6 or 8 capacity         Taser Pacs are the solution. They will accommodate the standard weapon         with or without grip extension. In addition, there is storage space for spare         cartridges.</li> <li>Also available: Adjustable Firearms Shelf Unit with or without dividers</li> </ul> |
| Weapon         | - The Inventory Tag – eliminating doubt from inventory checks                                                                                                                                                                                                                                                                                                           |
| Inventory Tags | - Bar Code Labelling                                                                                                                                                                                                                                                                                                                                                    |
| Tools          | - Screws & Drivers                                                                                                                                                                                                                                                                                                                                                      |
| Article-No.    | - FWS Components - Miscellaneous Components                                                                                                                                                                                                                                                                                                                             |
| Note           | - Ask for your individually quotation                                                                                                                                                                                                                                                                                                                                   |