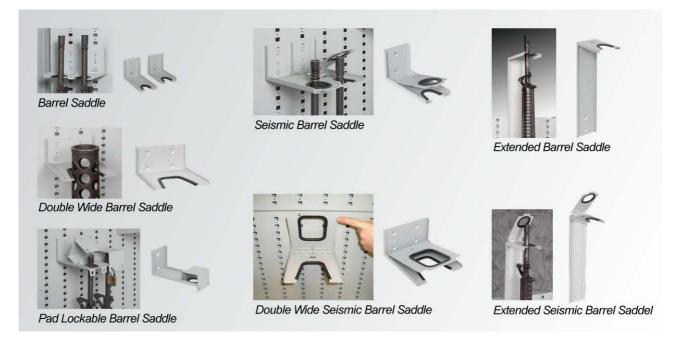

| - capacity: 1, 5 or 6 barrels                                                |
|------------------------------------------------------------------------------|
| - Depth: 5.5" / 139 mm or 7.0" / 178 mm                                      |
| - For storage of machine guns which are often used with a bipod - the Double |
| Space Saddle enables the additional width of the bipod to be accommodated    |
| on the gun storage rack.                                                     |
| - Enables weapons to be locked into the Secure Weapons Cabinet, Stackable    |
| Rack, or Expandable Rack. The standard rubber-lined U shaped barrel          |
| saddle is fitted with a hinged flap which is lowered over the barrel and     |
| padlocked shut (1 or 2 padlocks as required). Removal of the weapon is       |
| restricted to key holders which enables total control over access.           |
| - This component is ideal for securing weapons during transportation or in   |
| areas prone to seismic activity.                                             |
| - Also available for Extended Barrel Saddles or for Double Wide Barrel       |
| Saddles.                                                                     |
| - Vertical extended Barrel Saddle                                            |
|                                                                              |
| - FWS Components – Barrel Saddle Vertical                                    |
| - Ask for your individually quotation                                        |
|                                                                              |