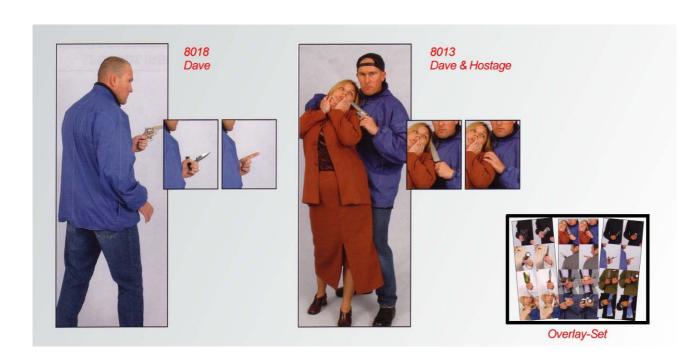

## McQueen - Photo Targets 8000 Series

McQueen Photo Targets are shooting slices with photorealistic representation. The 8000 Series fits standard NATO target boards.

A spezial feature of these targets are the overlays with different detail photos. So could the shown person depicted a knife, a gun, a newspaper or other objects in the hand. The shooter must capture the target and decide to shot or not.

| Size:       | - 457 x 1 | 143 mm (18" x 45")    |                                                                                                      |
|-------------|-----------|-----------------------|------------------------------------------------------------------------------------------------------|
| Article-No. | - 8018    | McQueen Photo Target: | Dave                                                                                                 |
|             | - 8013    | McQueen Photo Target: | Dave & Hostage                                                                                       |
|             | - 8222    | McQueen Photo Target: | Overlay set, (3 Sheets), for items 8009 to 8020 only. Two overlay pieces for each target in the set. |