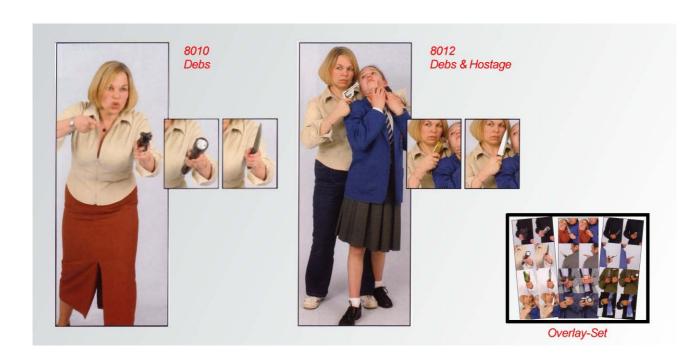

## McQueen - Photo Targets 8000 Series

McQueen Photo Targets are shooting slices with photorealistic representation. The 8000 Series fits standard NATO target boards.

A spezial feature of these targets are the overlays with different detail photos. So could the shown person depicted a knife, a gun, a newspaper or other objects in the hand. The shooter must capture the target and decide to shot or not.

| Size:       | - 457 x | 1143 mm (18" x 45")   |                                                                                                      |
|-------------|---------|-----------------------|------------------------------------------------------------------------------------------------------|
| Article-No. | - 8010  | McQueen Photo Target: | Debs                                                                                                 |
|             | - 8012  | McQueen Photo Target: | Debs & Hostage                                                                                       |
|             | - 8222  | McQueen Photo Target: | Overlay set, (3 Sheets), for items 8009 to 8020 only. Two overlay pieces for each target in the set. |