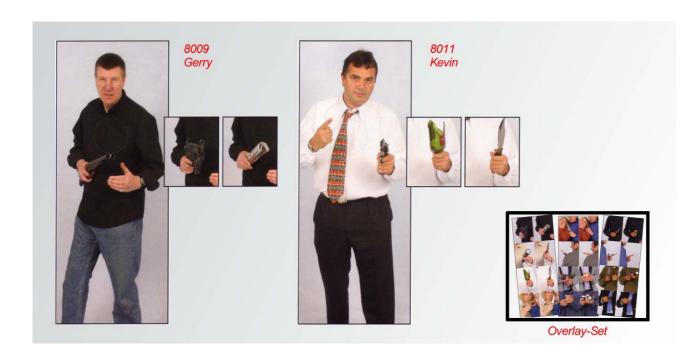

## McQueen - Photo Targets 8000 Series

McQueen Photo Targets are shooting slices with photorealistic representation. The 8000 Series fits standard NATO target boards.

A spezial feature of these targets are the overlays with different detail photos. So could the shown person depicted a knife, a gun, a newspaper or other objects in the hand. The shooter must capture the target and decide to shot or not.

| Size:       | - 457 x 1143 mm (18" x 45")  |                                                                                                      |
|-------------|------------------------------|------------------------------------------------------------------------------------------------------|
| Article-No. | - 8009 McQueen Photo Target: | Gerry                                                                                                |
|             | - 8011 McQueen Photo Target: | Kevin                                                                                                |
|             | - 8222 McQueen Photo Target: | Overlay set, (3 Sheets), for items 8009 to 8020 only. Two overlay pieces for each target in the set. |