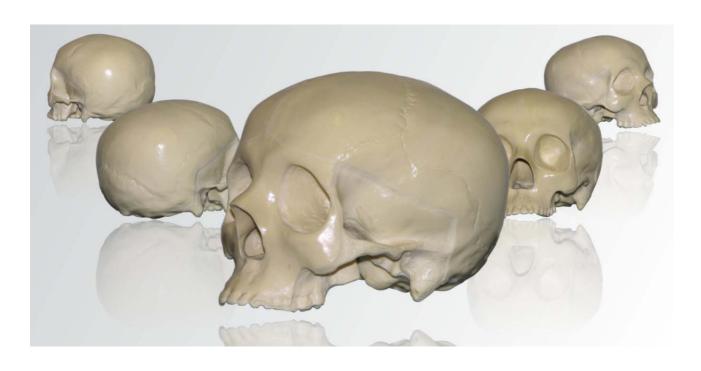

## 3-D Targets - Skull, water fillable

With water or gel fillable skulls are ideal for shelling attemts. When filling, the skull has in shape, size and weight the same dimensions as an original head of an adult human.

Especially for forensic expertises the skull can bring valuable cognitions. Furthermore, the skull is optimal for shooting training of snipers and for training purposes.

| Material    | - Solid foam                                                                                                            |                                  |
|-------------|-------------------------------------------------------------------------------------------------------------------------|----------------------------------|
| Dimensions  | - Width:                                                                                                                | 153 mm                           |
|             | - Length:                                                                                                               | 191 mm                           |
|             | - Height:                                                                                                               | 140 mm                           |
| Article-No. | - 2500601                                                                                                               | 3D-Target – Skull water fillable |
| Note        | - Other Models (e. g. skull with mandible, complete skeleton or individual parts of the body) are available on request. |                                  |