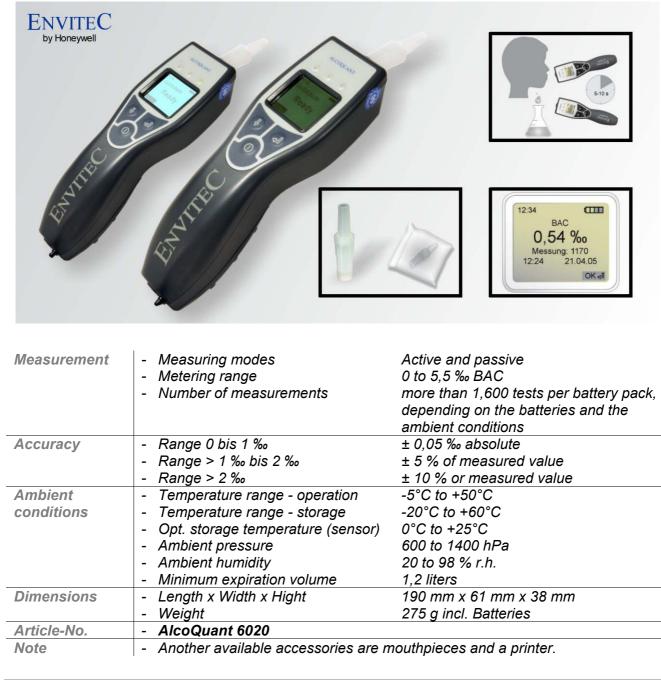

## ENVITEC – AlcoQuant 6020

The AlcoQuant<sup>®</sup> 6020 sets new standards in accuracy, reliability, energy consumption and is easy to use. It is characterized by practical handling and application for different application areas.

The handling of the AlcoQuant<sup>®</sup> 6020 is easy. Three control buttons provide an intuitive operation of the device. All ads like device status, readings or error messages appear in plain text on the illuminated display. The entire user interface is self-explanatory and is limited to what is really necessary.

By the latest sensor technology is a maximum of measuring and safety equipment as well as a very quick determination of breath alcohol concentration of subjects.