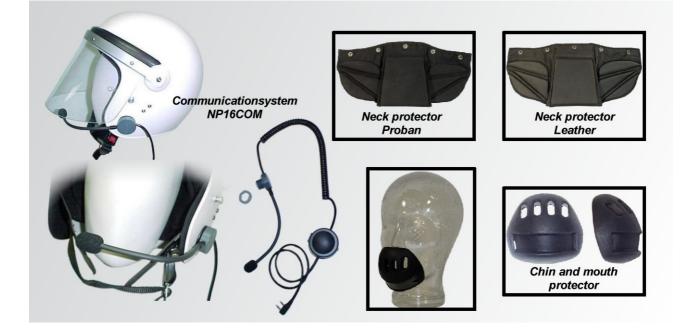

## NOWAR Police Helmet – Accessories for NP16

• Communications System NP16COM for police helmet NP 16 – We offer different headsets for helmets. The shown headset with tube microphone and push to talk button is mostly approved for the NP16 helmet.

• Neck Protector made of Proban<sup>®</sup> - Easily to replace through snap fasteners, made of flame resistant  $Proban^{\$}$ .

• Neck Protector made of Leather – Easily to replace through snap fasteners.

• Chin / Mouth Cup – Ergonomically formed chin/mouth cup with large ventilation slits made of soft PU-foam. This chin cup is also suitable for other helmets.

| Material Science | <ul> <li>The chemical substance PROBAN<sup>®</sup> developed by RHODIA-Group gives the<br/>fabrics a flame resistant property. Based on licensee contracts this is sold to<br/>companies who are authorized for processing only by RHODIA. Therefore, it<br/>is ensured that fabrics handled with PROBAN<sup>®</sup> will exceed the current Fire-<br/>Safety regulations.</li> </ul> |                                                        |
|------------------|---------------------------------------------------------------------------------------------------------------------------------------------------------------------------------------------------------------------------------------------------------------------------------------------------------------------------------------------------------------------------------------|--------------------------------------------------------|
| Article-No.      | - 0211501                                                                                                                                                                                                                                                                                                                                                                             | Communication System NP16COM                           |
|                  | - 0211102                                                                                                                                                                                                                                                                                                                                                                             | Neck Protector Proban <sup>®</sup> with snap fasteners |
|                  | - 0211112                                                                                                                                                                                                                                                                                                                                                                             | Neck Protector Leather with snap fasteners             |
|                  | - 0211201                                                                                                                                                                                                                                                                                                                                                                             | Chin / Mouth Cup                                       |
|                  | - 0211301                                                                                                                                                                                                                                                                                                                                                                             | Camouflage cover for NP16 (is not shown)               |
|                  | - 0610701                                                                                                                                                                                                                                                                                                                                                                             | Helmet bag for NP16 (is not shown)                     |
| Notes            | - A spare part list of Police Helmet NP16 is available on request.                                                                                                                                                                                                                                                                                                                    |                                                        |