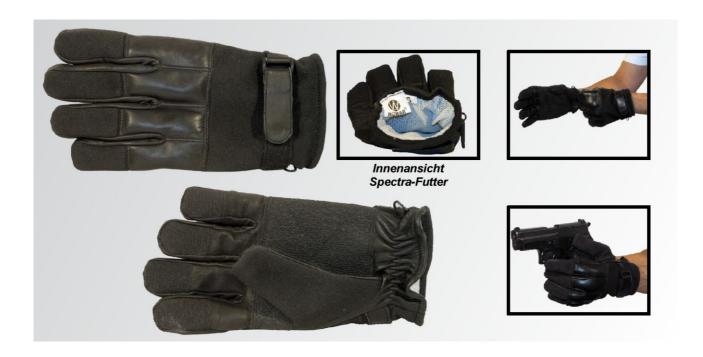

## NOWAR Operation Glove - Model Special Force

This multi-purpose glove combines the advantages of several different gloves in one model. The four separate pit-iron sand paddings provide it with a high break-down power and a good protection effect, as it is known by our Model Tactical Glove. The cut retardant lining Spectra is taken over from our Model Anticut. The back of the hand is made of fire resistant Nomex. Therefore, a good air circulation is ensured. The very soft leather used for the palm is sewed up with an extreme anti-slip and abrasion-proofed fabric. So the "Fast-Roping" is also no problem with this glove. The adjustable loop at the wrist offers a good fit and avoids the incoming of foreign objects.

| Material    | - Nomex <sup>®</sup>                                                         | back of the hand                  |
|-------------|------------------------------------------------------------------------------|-----------------------------------|
|             | - Kevlar <sup>®</sup>                                                        | palm                              |
|             | - Leather                                                                    | back of the hand (paddings), palm |
|             | - Pit-iron sand                                                              | filling and padding               |
|             | - Spectra                                                                    | lining inner glove                |
| Colour      | - Black                                                                      |                                   |
| Size key    | - Size S                                                                     | = 01                              |
|             | - Size M                                                                     | = 02                              |
|             | - Size L                                                                     | = 03                              |
|             | - Size XL                                                                    | = 06                              |
|             | - Size XXL                                                                   | = 07                              |
| Article-No. | - 01208                                                                      |                                   |
| Notes       | - In case of order, please indicate the article-No. as follows:              |                                   |
|             | 0120806 = Size L                                                             |                                   |
|             | (The first 5 figures are the main article number, the last 2 show the size). |                                   |
|             | Different to our other gloves, the ascending series is interrupted after     |                                   |
|             | Size L (03) and proceed with 06 (Size XL)!                                   |                                   |