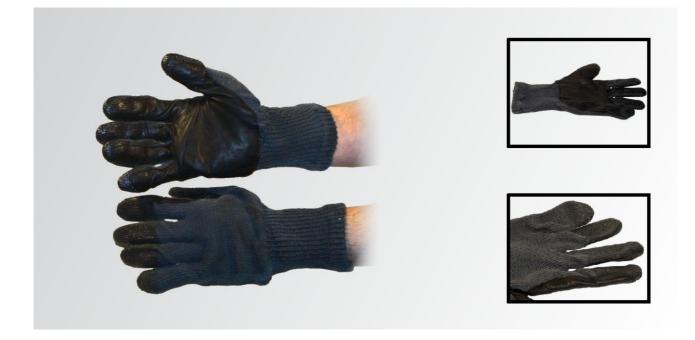

Our Model Drugs Detective is a knit-glove made of black, cut resistant Kevlar. The palm is patched with handy Nappa leather. The fingertips are immersed in nitrile. This offers a further protection against needle stitches. The risk of an infectious disease can be considerably minimized.

| Material    | - 100 % Kevlar                                                               |
|-------------|------------------------------------------------------------------------------|
|             | - Nappa leather                                                              |
| Colour      | - Black                                                                      |
| Size key    | - Size S = 01                                                                |
| -           | - Size M = 02                                                                |
|             | - Size L = 03                                                                |
|             | - Size $XL = 04$                                                             |
|             | - Size XXL = $05$                                                            |
| Article-No. | - 01214                                                                      |
| Notes       | - In case of order, please indicate the article-no. as follows:              |
|             | 0121402 = Size  M                                                            |
|             | (The first 5 figures are the main article number, the last 2 show the size). |