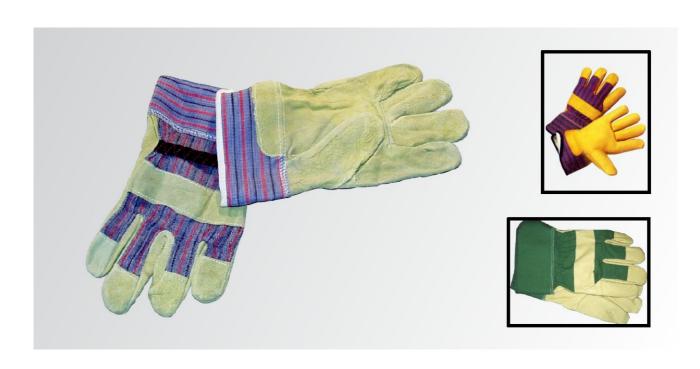

## **NOWAR Gloves – Working Gloves**

Working Gloves made of rugged calf leather. The palm and fingers will be made of split leather, the palm of steady canvas. Working gloves protect your hands against sharp-edged steel sheets or steel sections. However, you should not wear these when using a drilling machine as the glove can be ensnarled.

Different features as per your specification are possible (Cold Weather Protection, Welding Gloves, Electrical Glove, etc.)

| Material    | - Cow split leather                                                                                                                                             |
|-------------|-----------------------------------------------------------------------------------------------------------------------------------------------------------------|
| Colour      | - Different                                                                                                                                                     |
| Specified   | - According your specification                                                                                                                                  |
| Article-No. | - 5046100                                                                                                                                                       |
| Notes       | - The above shown drawings are only samples of features. Your specifications can be considered, but the feature can differ. (e.g. Welding or Electrican Gloves) |