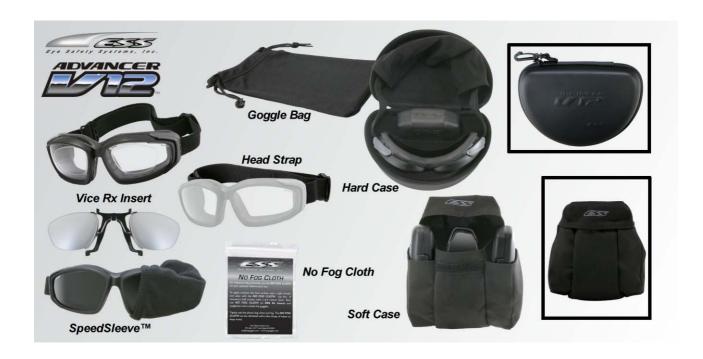

## ESS Advancer V-12™ - Accessories

ESS eyewear features Modular Technology™ for quick interchange of components. Safe money by replacing individually damaged parts instead of purchasing entire new systems. These and other accessories can be purchased.

ESS makes prescription eyewear integration easy. Rx Inserts are available for all models of ESS eyewear. Some ESS Rx Inserts are compatible with more than one model.

SpeedSleeves™ eliminate glint off the lens and keep the goggle and lenses clean and scratch-free when not being worn.

| Head Straps    | - 2701136                                                   | Head Strap, black       |
|----------------|-------------------------------------------------------------|-------------------------|
| Rx Inserts     | - 2701131                                                   | Vice Rx Insert          |
| SpeedSleeve™   | - 2701141                                                   | SpeedSleeve (Black)     |
| Cases and Bags | - 2701144                                                   | Hard Case               |
|                | - 2701145                                                   | Soft Case               |
|                | - 2701146                                                   | Goggle Bag              |
| No Fog Cloth   | - 2701199                                                   | 25-Pack Anti-Fog cloths |
| Note           | - Replacement lenses can be found on our separate datasheet |                         |