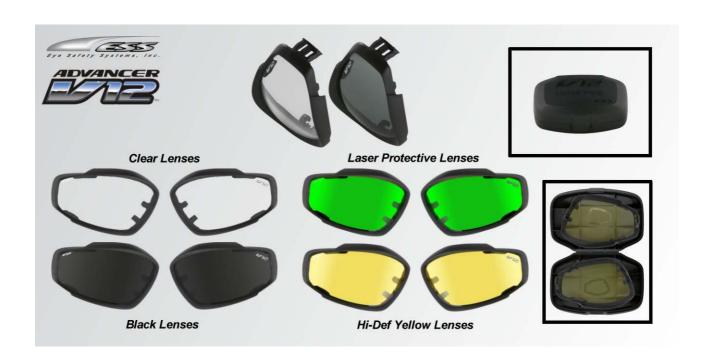

## ESS Advancer V-12™ - Replacement Lenses

ESS eyewear features Modular Technology™ for quick interchange of components. Safe money by replacing individually damaged parts instead of purchasing entire new systems. These and other accessories can be purchased.

Modular Technology™ provides quick and inexpensive lens exchange. Single ClearZone™ Lenses are available in Clear, Smoke Grey, Hi-Def Yellow or Laser Protective.

To help protect against one of the dangers of modern warfare, ESS offers Laser Protective Lenses for most models that feature interchangeable lenses. Please contact NOWAR about the wavelength specifications.

| Material    | - Polycarbonate high-impact lenses                                                                                                                                                                                          |
|-------------|-----------------------------------------------------------------------------------------------------------------------------------------------------------------------------------------------------------------------------|
| Color       | <ul> <li>Clear</li> <li>Smoke Grey</li> <li>Hi-Def Yellow</li> <li>Green (Laser Protective Lenses)</li> </ul>                                                                                                               |
| Article-No. | - 2701111 Clear replacement lenses with Lens Pod - 2701112 Smoke Grey replacement lenses with Lens Pod - 2701113 Hi-Def Yellow replacement lenses with Lens Pod - 2701117 Laser Protective replacement lenses with Lens Pod |
| Note        | - 2.8 impact resistant lenses exceed ANSI Z87.1-2003+ and U.S. Military .22 caliber ballistic test MIL-V-43511C                                                                                                             |