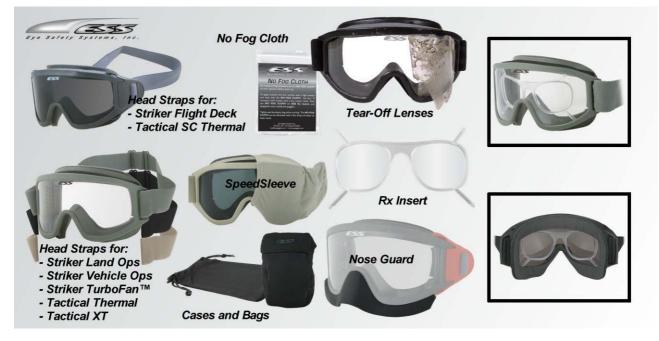

## ESS Striker Series<sup>™</sup>, Striker TurboFan<sup>™</sup> and Tactical Series<sup>™</sup> Accessories

ESS eyewear features Modular Technology<sup>™</sup> for quick interchange of components. Safe money by replacing individually damaged parts instead of purchasing entire new systems. These and other accessories can be purchased.

ESS makes prescription eyewear integration easy. Rx Inserts are available for all models of ESS eyewear. Some ESS Rx Inserts are compatible with more than one model.

SpeedSleeves<sup>™</sup> eliminate glint off the lens and keep the goggle and lenses clean and scratch-free when not being worn.

Tear-Off Lens Covers are thin, clear films that stack on the exterior of goggle lenses, and are easily torn off for instant clarity in dirty, dusty or wet situations.

| Head Straps              | - 2701436                                                   | Head Strap (Black) for Models Striker Land Ops, Striker      |
|--------------------------|-------------------------------------------------------------|--------------------------------------------------------------|
|                          |                                                             | Vehicle Ops, Striker TurboFan, Tactical Thermal, Tactical XT |
|                          | - 2701437                                                   | Head Strap (Desert Tan) for Models Striker Land Ops, Striker |
|                          |                                                             | Vehicle Ops, Striker TurboFan, Tactical Thermal, Tactical XT |
|                          | - 2701438                                                   | Head Strap (Green) for Models Striker Land Ops, Striker      |
|                          |                                                             | Vehicle Ops, Striker Turbofan, Tactical Thermal, Tactical XT |
|                          | - 2701439                                                   | Head Strap (Black) for Models Striker Flight Deck,           |
|                          |                                                             | Tactical SC Thermal                                          |
| Nose Guard               | - 2701435                                                   | Snap-on Nose Guard                                           |
| Tear-Off Lenses          | - 2701418                                                   | 6-Pack Clear Tear-Off Lens Covers                            |
| Rx Inserts               | - 2701434                                                   | Rx Insert                                                    |
| SpeedSleeve <sup>™</sup> | - 2701241                                                   | SpeedSleeve (Black)                                          |
| -                        | - 2701242                                                   | SpeedSleeve (Desert Tan)                                     |
|                          | - 2701243                                                   | SpeedSleeve (Foliage Green)                                  |
| Cases and Bags           | - 2701445                                                   | Soft Case                                                    |
|                          | - 2701146                                                   | Goggle Bag                                                   |
| No Fog Cloth             | - 2701199                                                   | 25-Pack Anti-Fog cloths                                      |
| Note                     | - Replacement lenses can be found on our separate datasheet |                                                              |