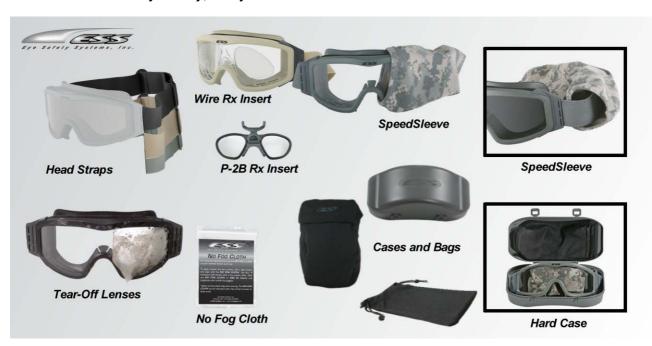

ESS makes prescription eyewear integration easy. Rx Inserts are available for all models of ESS eyewear. Some ESS Rx Inserts are compatible with more than one model.

SpeedSleeves™ eliminate glint off the lens and keep the goggle and lenses clean and scratch-free when not being worn.

Tear-Off Lens Covers are thin, clear films that stack on the exterior of goggle lenses, and are easily torn off for instant clarity in dirty, dusty or wet situations.

| Head Straps     | - 2701236                                                   | Head Strap (Black)                                    |
|-----------------|-------------------------------------------------------------|-------------------------------------------------------|
| -               | - 2701237                                                   | Head Strap (Desert Tan)                               |
|                 | - 2701238                                                   | Head Strap (Foliage Green)                            |
| Tear-Off Lenses | - 2701218                                                   | 6-Pack Clear Tear-Off Lens Covers                     |
| Rx Inserts      | - 2701232                                                   | P-2B Rx Insert                                        |
|                 | - 2701233                                                   | Wire Rx Insert (Not compatible with TurboFan Goggles) |
| SpeedSleeve™    | - 2701241                                                   | SpeedSleeve (Black)                                   |
|                 | - 2701242                                                   | SpeedSleeve (Desert Tan)                              |
|                 | - 2701243                                                   | SpeedSleeve (Foliage Green)                           |
| Cases and Bags  | - 2701244                                                   | Hard Case                                             |
|                 | - 2701245                                                   | Soft Case                                             |
|                 | - 2701146                                                   | Goggle Bag                                            |
| No Fog Cloth    | - 2701199                                                   | 25-Pack Anti-Fog cloths                               |
| Note            | - Replacement lenses can be found on our separate datasheet |                                                       |