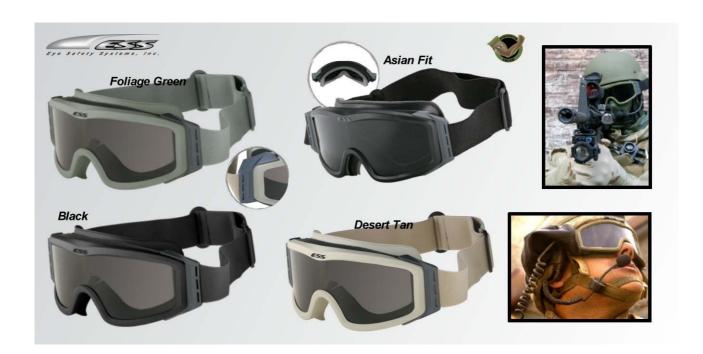

## ESS Profile NVG™

The patented ESS Profile NVG™ is the only compact military / tactical goggle system with no compromises. Created with direction from elite U.S. Special Forces groups, it has all the advantages of a low-profile, night-vision-compatible frame, without sacrifices in dust filtration, field of view, impact protection or anti-fog performance.

Includes: Two 2.8 mm polycarbonate high-impact lenses (Clear & Smoke Grey), an anti-reflective SpeedSleeve™ and a protective soft case.

| ClearZone FC™ | - Advanced ESS ClearZone FC™ anti-fog and anti-scratch lens coatings                                                      |                                              |
|---------------|---------------------------------------------------------------------------------------------------------------------------|----------------------------------------------|
| Lenses        | - 2.8 mm impact-resistant lenses exceed ANSI Z87.1-2003+ and U.S. Military .22 caliber ballistic impact test MIL-V-43511C |                                              |
|               |                                                                                                                           |                                              |
| Frame         | e - Low-profile design is compatible with night vision systems                                                            |                                              |
|               | - Wide frame design provides an exceptionally broad field of view                                                         |                                              |
|               | - Closed-cell face padding is durable, easy to clean and comfortable for use                                              |                                              |
|               | over long periods                                                                                                         |                                              |
| Article-No.   | - 2701201                                                                                                                 | Profile NVG (Black)                          |
|               | - 2701202                                                                                                                 | Profile NVG (Desert Tan)                     |
|               | - 2701203                                                                                                                 | Profile NVG (Foliage Green)                  |
|               | - 2701204                                                                                                                 | Profile NVG (Olive Darb, without picture)    |
|               | - 2701205                                                                                                                 | Profile NVG Thermal (Black, without picture) |
|               | - 2701206                                                                                                                 | Profile NVG Asian Fit (Black)                |
| Notes         | <ul> <li>Replacement lenses and other accessories can be found on our separate<br/>datasheet.</li> </ul>                  |                                              |