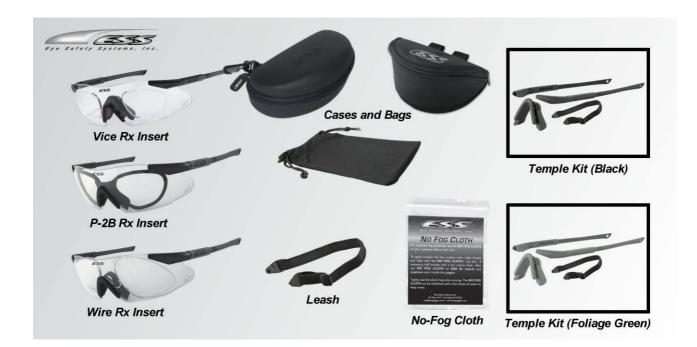

## ESS ICE™ & ESS ICE NARO™ Eyeshields - Accessories

ESS eyewear features Modular Technology<sup>™</sup> for quick interchange of components. Safe money by replacing individually damaged parts instead of purchasing entire new systems. These and other accessories can be purchased.

ESS makes prescription eyewear integration easy. Rx Inserts are available for all models of ESS eyewear. Some ESS Rx Inserts are compatible with more than one model.

ESS Temple Kit includes two temple pieces, a nose piece, one leash and one No-Fog cloth. The Temple Kit is available in Black and in Foliage Green.

| Temple Kit     | - 2701708                                                   | ICE™ Temple Kit (Black)                        |
|----------------|-------------------------------------------------------------|------------------------------------------------|
| ,              |                                                             | Temple pieces, Nose piece, Leash, No-Fog cloth |
|                | - 2701709                                                   | ICE™ Temple Kit (Foliage Green)                |
|                |                                                             | Temple pieces, Nose piece, Leash, No-Fog cloth |
|                | - 2701808                                                   | ICE NARO™ Temple Kit (Black)                   |
|                |                                                             | Temple pieces, Nose piece, Leash, No-Fog cloth |
|                | - 2701809                                                   | ICE NARO™ Temple Kit (Foliage Green)           |
|                |                                                             | Temple pieces, Nose piece, Leash, No-Fog cloth |
| Rx Inserts     | - 2701131                                                   | Vice Rx Insert                                 |
|                | - 2701232                                                   | P-2B Rx Insert                                 |
|                | - 2701233                                                   | Wire Rx Insert                                 |
| Leash          | - 2701736                                                   | 25-Pack Neck Leash                             |
| Cases and Bags | - 2701744                                                   | Hard Case                                      |
|                | - 2701745                                                   | Soft Case                                      |
|                | - 2701746                                                   | Goggle Bag                                     |
| No Fog Cloth   | - 2701199                                                   | 25-Pack Anti-Fog cloths                        |
| Note           | - Replacement lenses can be found on our separate datasheet |                                                |
|                |                                                             |                                                |