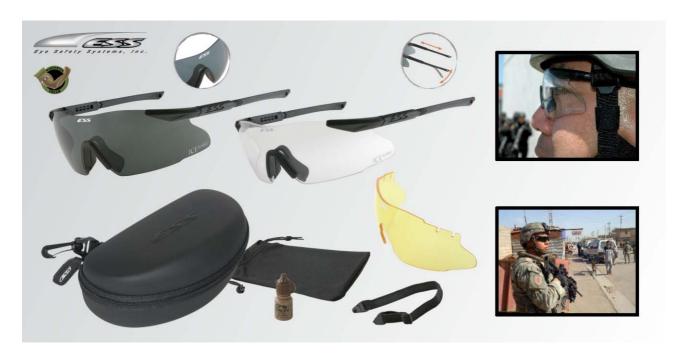

## ESS ICE NARO™ Eyeshields – Kit ICE NARO-3X

The ESS Interchangeable Component Eyeshields (ICE<sup>TM</sup>) are lightweight and "frameless", offering a unique combination of impact resistance, unrestricted views and interchangeable lenses for excellent eye protection in any light. The 2.4 mm polycarbonate high-impact lenses offer distortion-free clarity and broad coverage from projectiles, with an unlimited field of view. Compatible with all helmets and ideal for weapons sighting. The ESS ICE NARO<sup>TM</sup> is designed for smaller faces. The ICE NARO<sup>TM</sup> still provides the same level of ballistic impact protection and great function as the larger ESS ICE<sup>TM</sup>.

Kit ICE NARO-3X includes two fully-assembled eyeshields with Smoke Grey and Clear Lenses, one Replacement lens (Hi-Def Yellow Lens), a protective hard case, an elastic retention strap and No-Fog solution.

| ToughZone™  | - Anti-scratch lens coating                                                                                                                                               |
|-------------|---------------------------------------------------------------------------------------------------------------------------------------------------------------------------|
| Lenses      | - 2.4 mm impact-resistant lenses exceed ANSI Z87.1-2003+ and U.S. Military .22 caliber ballistic impact test MIL-V-43511C                                                 |
|             | - 100 % UVA / UVB protection                                                                                                                                              |
| Article-No. | - 2701802 ESS ICE Eyeshields – Kit ICE NARO-3X 2 complete sets of spectables (Clear & Smoke Grey), Hi-Def Yellow lens, No-Fog solution, Micro-fibre bag, Hard case, Leash |
| Notes       | - Replacement lenses and other accessories can be found on our separate datasheets.                                                                                       |