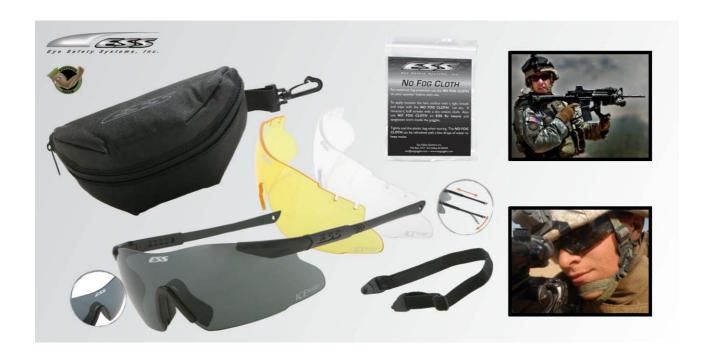

Kit ICE NARO-3 includes one fully-assembled eyeshield with Smoke Grey Lens, two Lenses (Hi-Def Yellow and Clear Lenses), a protective soft case, an elastic retention strap and an anti-fog cloth.

| ToughZone™  | - Anti-scratch lens coating                                                |
|-------------|----------------------------------------------------------------------------|
| Lenses      | - 2.4 mm impact-resistant lenses exceed ANSI Z87.1-2003+ and U.S. Military |
|             | .22 caliber ballistic impact test MIL-V-43511C                             |
|             | - 100 % UVA / UVB protection                                               |
| Article-No. | - 2701801 ESS ICE Eyeshields – Kit ICE NARO-3                              |
|             | Clear, Smoke Grey & Hi-Def Yellow lenses, soft case, leash                 |
|             | No-Fog cloth                                                               |
| Notes       | - Replacement lenses and other accessories can be found on our separate    |
|             | datasheets.                                                                |