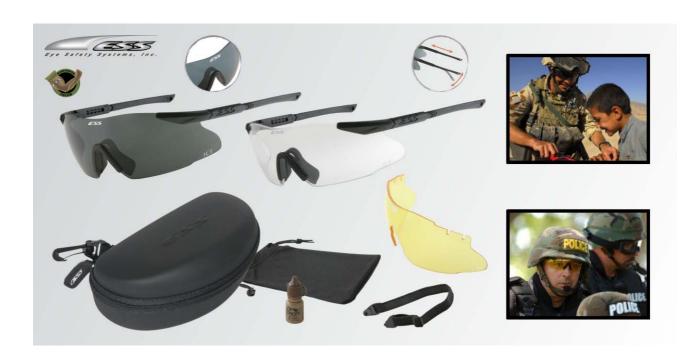

## ESS ICE™ Eyeshields – Kit ICE-3X

The ESS Interchangeable Component Eyeshields (ICE™) are lightweight and "frameless", offering a unique combination of impact resistance, unrestricted views and interchangeable lenses for excellent eye protection in any light. The 2.4 mm polycarbonate high-impact lenses offer distortion-free clarity and broad coverage from projectiles, with an unlimited field of view. Compatible with all helmets and ideal for weapons sighting.

Kit ICE-3X includes two fully-assembled eyeshields with Smoke Grey and Clear Lenses, one Replacement lens (Hi-Def Yellow Lens), a protective hard case, an elastic retention strap and No-Fog solution.

| ToughZone™  | - Anti-scratch lens coating                                                                                                                                                              |
|-------------|------------------------------------------------------------------------------------------------------------------------------------------------------------------------------------------|
| Lenses      | <ul> <li>2.4 mm impact-resistant lenses exceed ANSI Z87.1-2003+ and U.S. Military</li> <li>.22 caliber ballistic impact test MIL-V-43511C</li> <li>100 % UVA / UVB protection</li> </ul> |
| Article-No. | - 2701702 ESS ICE Eyeshields – Kit ICE-3X 2 complete sets of spectables (Clear & Smoke Grey), Hi-Def Yellow lens, No-Fog solution, Micro-fibre bar, Hard case, Leash                     |
| Notes       | <ul> <li>Replacement lenses and other accessories can be found on our separate datasheets.</li> </ul>                                                                                    |