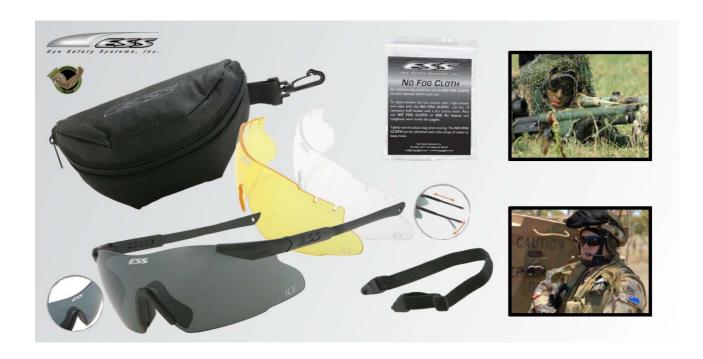

Kit ICE-3 includes one fully-assembled eyeshield with Smoke Grey Lens, two Lenses (Hi-Def Yellow and Clear Lenses), a protective soft case, an elastic retention strap and an anti-fog cloth.

| ToughZone™  | - Anti-scratch lens coating                                                |
|-------------|----------------------------------------------------------------------------|
| Lenses      | - 2.4 mm impact-resistant lenses exceed ANSI Z87.1-2003+ and U.S. Military |
|             | .22 caliber ballistic impact test MIL-V-43511C                             |
|             | - 100 % UVA / UVB protection                                               |
| Article-No. | - 2701701 ESS ICE Eyeshields – Kit ICE-3                                   |
|             | Clear, Smoke Grey & Hi-Def Yellow lenses, soft case, leash,                |
|             | No-Fog cloth                                                               |
| Notes       | - Replacement lenses and other accessories can be found on our separate    |
|             | datasheets.                                                                |