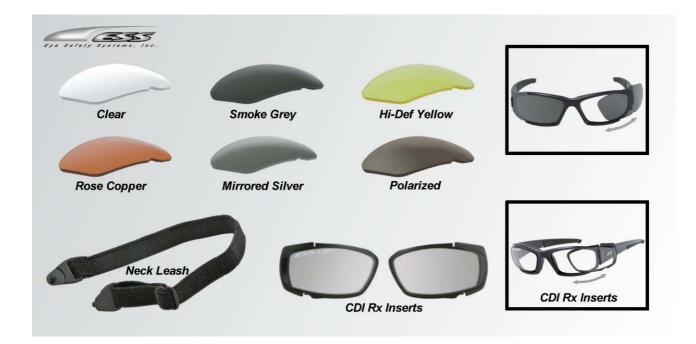

## ESS CDI™ - Replacement Lenses & Accessories

ESS eyewear features Modular Technology™ for quick interchange of components. Safe money by replacing individually damaged parts instead of purchasing entire new systems.

Polarized lenses reduce glare and eye strain and provide 100 % UVA / UVB protection. ESS polarized lenses come standard in the Fusion<sup>™</sup> sunglass and are available for the ICE<sup>™</sup> eyeshields & the CDI<sup>™</sup> sunglass.

ESS makes prescription eyewear integration easy. Rx Inserts are also available for the CDI™ sunglass.

| Rx Inserts  | - 2701934                                                                                                                                  | CDI™ Rx Inserts                    |
|-------------|--------------------------------------------------------------------------------------------------------------------------------------------|------------------------------------|
| Leash       | - 2701736                                                                                                                                  | 25-Pack Retention neck leashes     |
| Replacement | - 2701911                                                                                                                                  | Clear Replacement Lenses           |
| Lenses      | - 2701912                                                                                                                                  | Smoke Grey Replacement Lenses      |
|             | - 2701913                                                                                                                                  | Hi-Def Yellow Replacement Lenses   |
|             | - 2701914                                                                                                                                  | Rose Copper Replacement Lenses     |
|             | - 2701915                                                                                                                                  | Mirrored Silver Replacement Lenses |
|             | - 2701916                                                                                                                                  | Polarized Replacement Lenses       |
| Note        | - 2.2 impact resistant lenses exceed ANSI Z87.1-2003+ and U.S. Military .15 caliber ballistic impact test MIL-PRF-31013 (Except Polarized) |                                    |