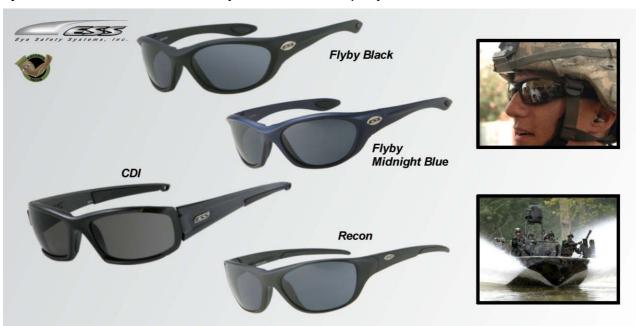

## ESS High Adrenaline Sunglass™ Series

The ESS CDI<sup>TM</sup> is ideal for military and tactical applications: both safety and style come standard. It's extra-thick polycarbonate lenses can be easily interchanged for quick adaptation to changing environments. A high-speed low-drag frame and shatter-resistant lenses make the CDI<sup>TM</sup> comfortable and cool enough for downtime, yet functional and rugged enough for the battlefield. Includes two 2.2 mm polycarbonate high-impact lenses (Clear & Smoke Grey), an elastic retention strap, a microfibre cleaning cloth and a protective case.

The Flyby™ offers durable nylon frames and 2.2 mm polycarbonate high-impact lenses, providing broad coverage, comfort, safety and sporty style.

The Recon's™ sleek frame design offers an excellent combination of coverage from flying projectiles, filtration of harmful UV rays and a smooth, sporty look.

| CDITM  | <ul> <li>2.2 mm high-impact interchangeable lenses</li> <li>Lenses exceed ANSI Z87.1-2003+ and U.S. Military .15 caliber ballistic impact test MIL-PRF-31013 (Except Polarized)</li> <li>100 % UVA / UVB protection</li> <li>ESS ToughZone™ anti-scratch lens coatings</li> <li>Impact-Resistant frame with wide temples for increased side coverage</li> <li>2701901 CDI™ (Black), interchangeable Clear &amp; Smoke Grey lenses, Carrying case, Cleaning cloth, Leash</li> </ul> |
|--------|------------------------------------------------------------------------------------------------------------------------------------------------------------------------------------------------------------------------------------------------------------------------------------------------------------------------------------------------------------------------------------------------------------------------------------------------------------------------------------|
| Flyby™ | <ul> <li>Mil Spec (MIL-PRF-31013) and ANSI Z87.1+ compliant</li> <li>100 % UVA / UVB protection</li> <li>2701902 Flyby™ (Black) with Smoke Grey lenses, Carrying case, Cleaning cloth</li> <li>2701903 Flyby™ (Midnight Blue), Smoke Grey lenses, Carrying case, Cleaning cloth</li> </ul>                                                                                                                                                                                         |
| Recon™ | <ul> <li>2.2 mm polycarbonate high-impact lenses</li> <li>2701904 Recon™ (Black), Smoke Grey lenses, Carrying case,<br/>Cleaning cloth</li> </ul>                                                                                                                                                                                                                                                                                                                                  |
| Notes  | - Replacement lenses and other accessories can be found on our separate datasheet.                                                                                                                                                                                                                                                                                                                                                                                                 |