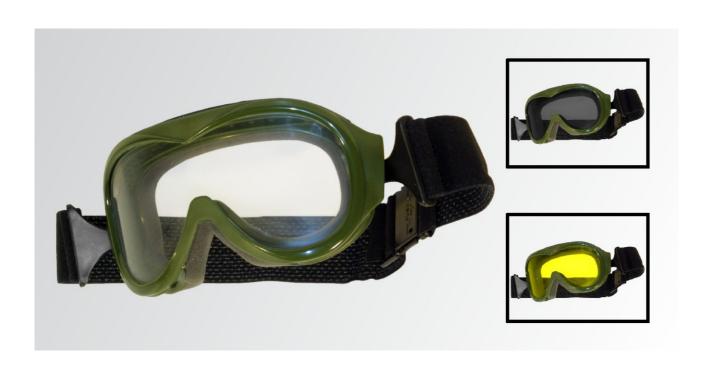

## BOLLÉ tactical goggle - Model Commander

The ballistic goggle Commander was especially designed for special forces, and rapid deployment groups, allowing a high level of protection against fragments. It can be fitted on the "Fritz" helmet. It is supplied with clear anti-fog / anti-scratch polycarbonate lenses of 2.2 mm. Furthermore you can order additional lenses with the same features in yellow or smoke.

| Frame       | - PVC         |                                                                        |             |          |  |  |
|-------------|---------------|------------------------------------------------------------------------|-------------|----------|--|--|
| Colour      | - Nato green  |                                                                        |             |          |  |  |
| Weight      | - 127 gram    |                                                                        |             |          |  |  |
| Filtration  | Lens          | ultraviolet                                                            | visible     | infrared |  |  |
|             | - Clear       | 100 %                                                                  | 10 %        | 10 %     |  |  |
|             | - Yellow      | 100 %                                                                  | 25 %        | 10 %     |  |  |
|             | - Smoke       | 100 %                                                                  | <i>76</i> % | 10 %     |  |  |
| Article-No. | - 2700301     | Bollé Commander goggle, clear                                          |             |          |  |  |
|             | - 2700351     | Bollé Commander lens, clear<br>Bollé Commander lens, yellow            |             |          |  |  |
|             | - 2700352     |                                                                        |             |          |  |  |
|             | - 2700353     | Bollé Commander lens, smoke                                            |             |          |  |  |
| Notes       | - Strap 160 % | - Strap 160 % extension, clip polyamide, silicone coating, width 45 mm |             |          |  |  |