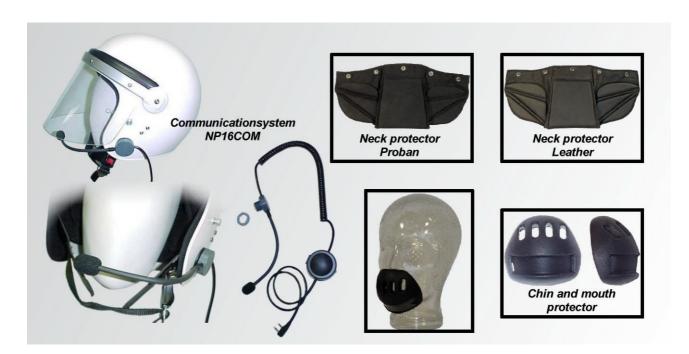

## NOWAR Police Helmet - Accessories for NP16

- Communications System NP16COM for police helmet NP 16 We offer different headsets for helmets. The shown headset with tube microphone and push to talk button is mostly approved for the NP16 helmet.
- Neck Protector made of Proban<sup>®</sup> Easily to replace through snap fasteners, made of flame resistant Proban<sup>®</sup>.
  - Neck Protector made of Leather Easily to replace through snap fasteners.
- Chin / Mouth Cup Ergonomically formed chin/mouth cup with large ventilation slits made of soft PU-foam. This chin cup is also suitable for other helmets.

| Material Science | fabrics a flame resistant property. Based on licensee contracts this is sold to companies who are authorized for processing only by RHODIA. Therefore, it is ensured that fabrics handled with PROBAN® will exceed the current Fire-Safety regulations. |                                                                                                                                                                                                                 |
|------------------|---------------------------------------------------------------------------------------------------------------------------------------------------------------------------------------------------------------------------------------------------------|-----------------------------------------------------------------------------------------------------------------------------------------------------------------------------------------------------------------|
| Article-No.      | - 0211501<br>- 0211102<br>- 0211112<br>- 0211201<br>- 0211301<br>- 0610701                                                                                                                                                                              | Communication System NP16COM Neck Protector Proban® with snap fasteners Neck Protector Leather with snap fasteners Chin / Mouth Cup Camouflage cover for NP16 (is not shown) Helmet bag for NP16 (is not shown) |
| Notes            | - A spare part list of Police Helmet NP16 is available on request.                                                                                                                                                                                      |                                                                                                                                                                                                                 |