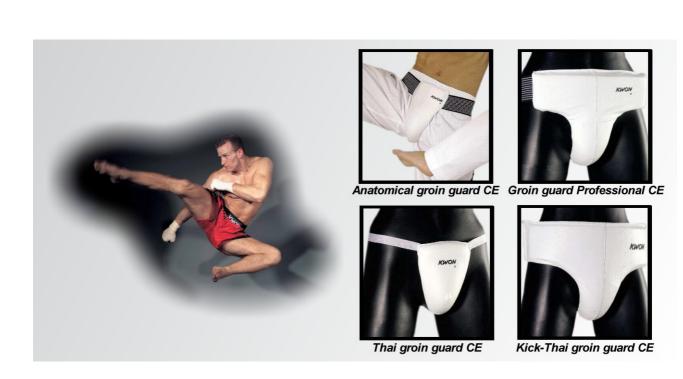

## KWON Groin Guard - Groin Guards for Men (Part 2)

- KWON Anatomical Groin Guard CE Wide elasticized band supporting anatomically-shaped guard. Hard plastic cup, covered with vinyl. Fastened with laces.
- KWON Groin Guard Professional CE Anatomically-shaped cup designed to prevent lateral slip. Additional lower body protection with shock-absorbing, laterally-extended strip. Wide, replaceable elasticised waistband, adjustable via laced fastener at back. Hard plastic cup, covered with vinyl.
- KWON Thai Groin Guard CE Hard plastic cup, covered with imitation leather. Supported by three cloth belts which are tied behind the back.
- KWON Kick-Thai Groin Guard CE Leather upper. Anatomically-shaped hard plastic cup. Additional protection with padded front section over lower body.