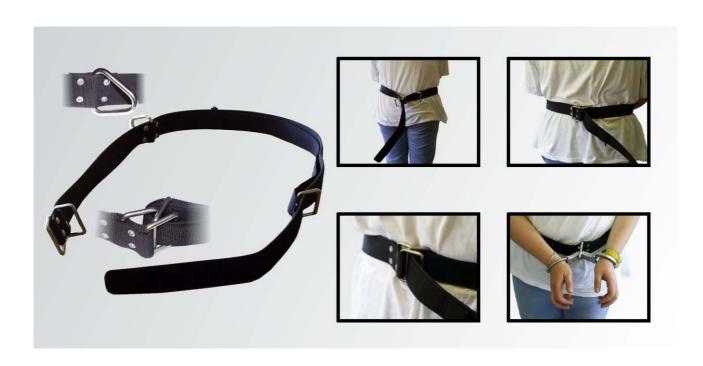

## NOWAR® Transport Belt for Prisoners, Cordura

Made from high-tear proofed polyamide. Special locking mechanism through hardened Stainless steel.

At front side is a triangel-shaped Stainless steel eyelet. All major Handcuffs can carried through this eyelet. This allows to fix the hands of the prisoner in front or at backside and freedom of movement is severely restricted.