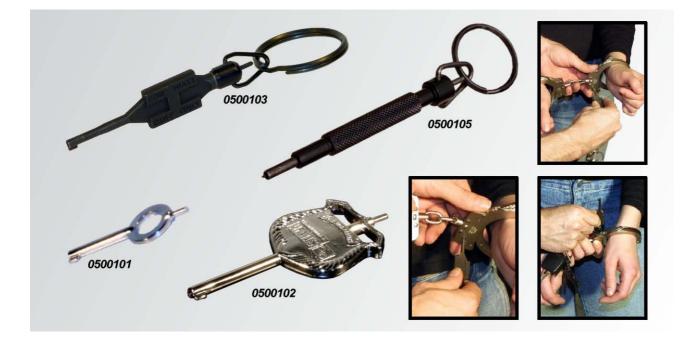

## Handcuffs – Replacement Keys

Each TCH Handcuff will be supplied with 2 Standard keys (0500101). In case of lost a single key can be order. Additionally to the Standard key also a shapely key Superior (0500102) is available as well as two different swivel keys (0500103 and 0500105) which can be turned through a swivel-joint on the bunch of keys without turning the complete bunch.

| Material    | - Stainless Steel                                                                                                                                                        |
|-------------|--------------------------------------------------------------------------------------------------------------------------------------------------------------------------|
| Colour      | - Silver 0500101 and 0500102                                                                                                                                             |
|             | - Black 0500103 and 0500105                                                                                                                                              |
| Article-No. | - 0500101 Handcuff Key Standard                                                                                                                                          |
|             | - 0500102 Handcuff Key Superior                                                                                                                                          |
|             | - 0500103 Handcuff Key with swivel-joint                                                                                                                                 |
|             | - 0500105 Handcuff Key with swivel-joint, checkered                                                                                                                      |
|             | - 0500104 Handcuff Training Key (not shown)                                                                                                                              |
| Notes       | - The training key is furnished with a magnet which keeps the key safely in the handcuff lock. Therefore, each TCH steel handcuff can be channeled into a training cuff. |