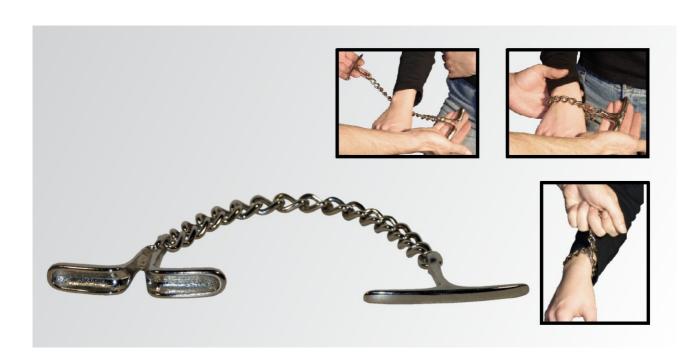

## NOWAR Handcuffs - Bond and Pilot Chain

This compact and extreme rugged bond and pilot chain can be carried along in a trouser pocket inconspicuously and is applicable promptly and quickly in any case of need. Both ends in T-design will be laid into each other which results in a safe handle. The diameter can be adjusted to nearly each arm size only by contorting the chain. As no mechanical components are used, this chain is inured to soil or other impairments.