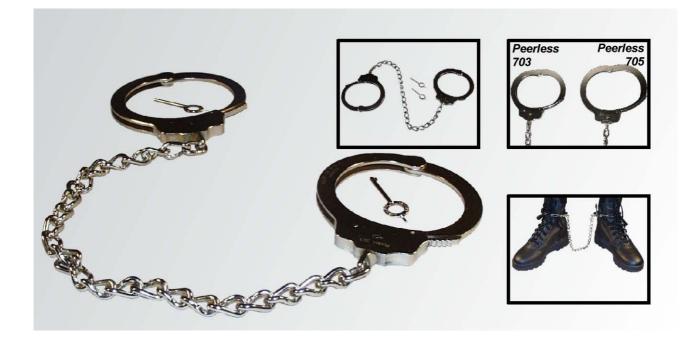

## PEERLESS Legcuffs – Model 703 Standard + 705 Deluxe

Legcuffs provide as captivation of fees with the goal to achieve a limited mobility. With form and function legcuffs are similar to handcuffs. The difference is the bigger opening and the connecting chain between the two rings is much longer.

PEELESS legcuffs are gettable in two different comments. Both models are manufactured of rustproof steal. The length of the chain is 40 cm. The model 703 standard comes with a maximal opening bore of 69 mm x 93 mm, the model 705 deluxe comes with a maximal opening bore of 82 mm x 114 mm.

| Material        | - Steel                          |                                        |
|-----------------|----------------------------------|----------------------------------------|
| Weight          | - 450 gram                       | PEERLESS 703 Standard                  |
| •               | - 500 gram                       | PEERLESS 705 Deluxe                    |
| Technical Dates | - Length of chain:               | 40 cm by both models                   |
|                 | - Bore:                          | 69 mm x 93 mm by PEERLESS 703 Standard |
|                 | -                                | 82 mm x 114 mm by PEERLESS 705 Deluxe  |
| Article-No.     | - 0550101                        | PEERLESS 703 Standard                  |
|                 | - 0550102                        | PEERLESS 705 Deluxe                    |
| Notes           | - 2 keys belong to the shipment. |                                        |